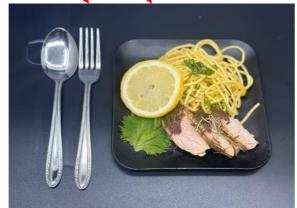

### [ BOILD TUNA and SIPJACK]

- **≪BOILD TUNA with≫**
- 1. PLANE
- 2. OLIEVE OIL with BLACK PEPPER
- 3. OLIVE OIL with TOMATO and GARLIC
- 4. OLIVE OIL with LEMON
- 5. OLIVE OIL with ROSEMARY