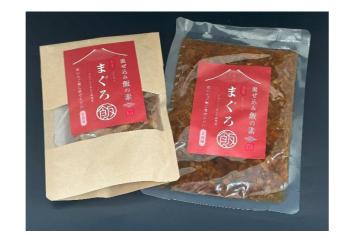

#### **(SEASONING SAUCE for COOKED RICE)**

You can just Mixed with Cooked Rice.

**SKIPJACK** with Carrot, Mushroom, and Yam cake

**TUNA**with Carrot, Mushroom, and Yam cake

WHITEBAIT
with Carrot, Mushroom, and Yam cake