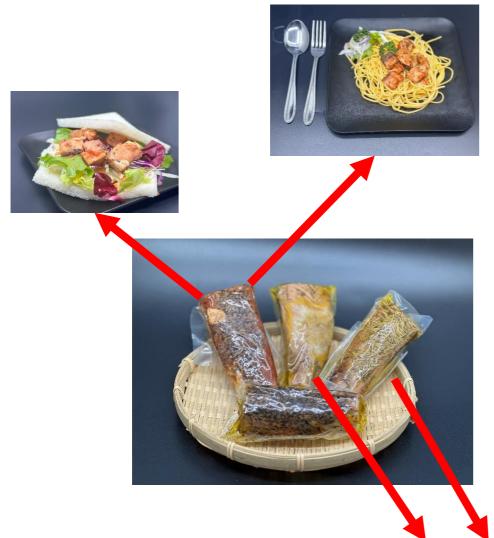

### [ BOILD TUNA and SIPJACK]

- **≪BOILD TUNA with≫**
- 1. PLANE
- 2. OLIEVE OIL with BLACK PEPPER
- 3. OLIVE OIL with TOMATO and GARLIC
- 4. OLIVE OIL with LEMON
- 5. OLIVE OIL with ROSEMARY