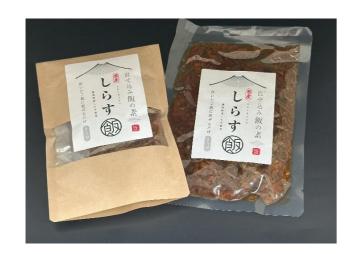

#### **(SEASONING SAUCE for COOKED RICE)**

You can just Mixed with Cooked Rice.

**SKIPJACK** with Carrot, Mushroom, and Yam cake

**TUNA**with Carrot, Mushroom, and Yam cake

WHITEBAIT
with Carrot, Mushroom, and Yam cake