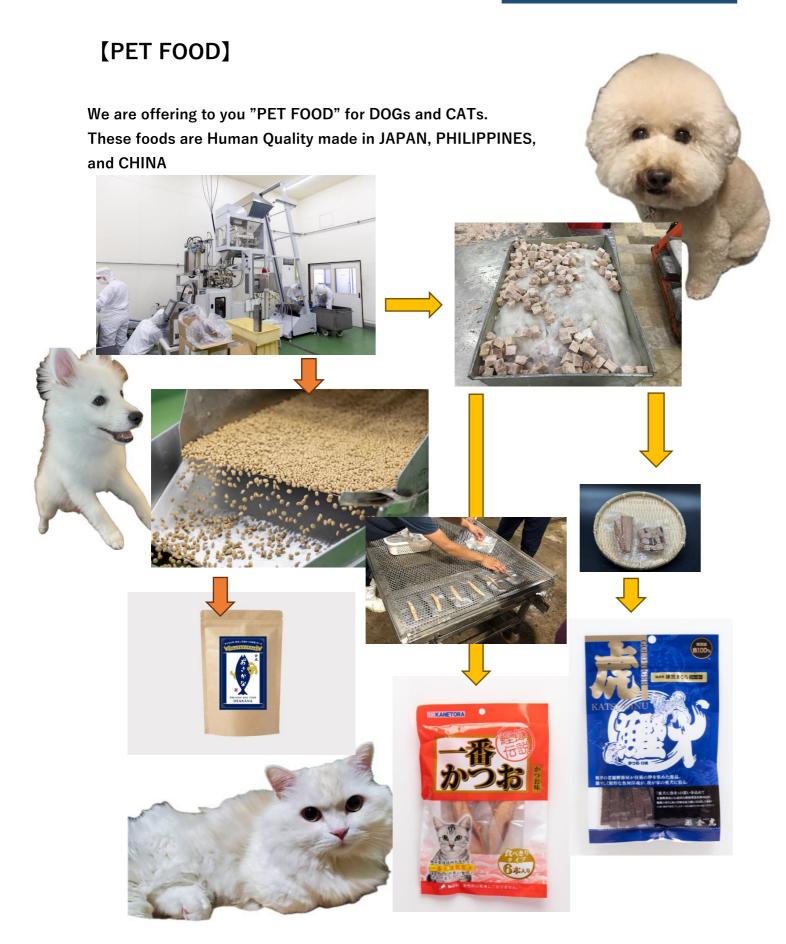

#### **(SEASONING SAUCE for COOKED RICE)**

You can just Mixed with Cooked Rice.

**SKIPJACK** with Carrot, Mushroom, and Yam cake

**TUNA**with Carrot, Mushroom, and Yam cake

WHITEBAIT
with Carrot, Mushroom, and Yam cake

**ELL** with Burdock

**≪BOILD TUNA** with≫

- 1. PLANE
- 2. OLIEVE OIL with BLACK PEPPER
- 3. OLIVE OIL with TOMATO and GARLIC

SST CORPORATION JAPAN

4. OLIVE OIL with LEMON

### [ BOILD TUNA and SIPJACK]

- **≪BOILD TUNA with≫**
- 1. PLANE
- 2. OLIEVE OIL with BLACK PEPPER
- 3. OLIVE OIL with TOMATO and GARLIC
- 4. OLIVE OIL with LEMON
- 5. OLIVE OIL with ROSEMARY