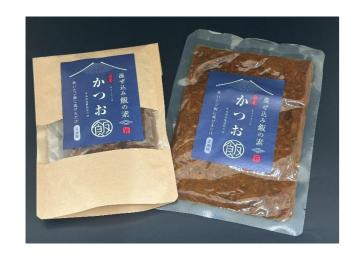

#### **(SEASONING SAUCE for COOKED RICE)**

You can just Mixed with Cooked Rice.

**SKIPJACK** with Carrot, Mushroom, and Yam cake

**TUNA**with Carrot, Mushroom, and Yam cake

WHITEBAIT
with Carrot, Mushroom, and Yam cake