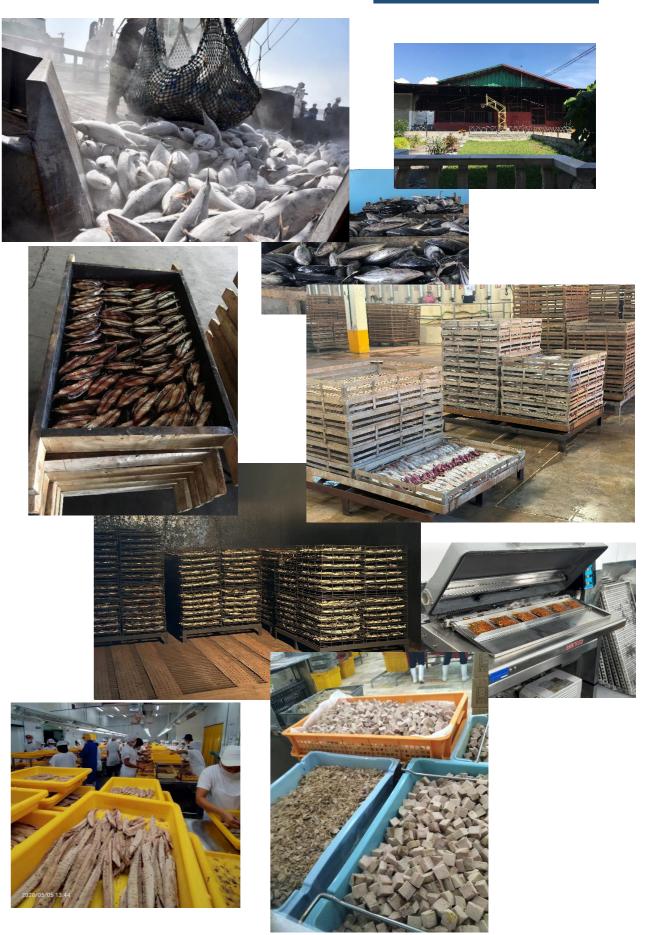

# [SMOKED FISH]

| Product         | Dried Smoked                       | Dried Smoked                             | Dried Smoked                       | Dried Smoked            | Dried Smoked Fish-                 |
|-----------------|------------------------------------|------------------------------------------|------------------------------------|-------------------------|------------------------------------|
| Name            | Fish-SkipJack                      | Fish-BONITO                              | Fish-TUNA                          | Fish-MACKREL            | HORSE MACKEREL                     |
| Type            | ROUND,FILIET, 4 CUT                | ROUND,FILIET                             | ROUND,FILIET, 4 CUT                | ROUND,FILIET            | ROUND                              |
| Size            | SS-XLA                             | SS-M                                     | SS-XLA                             | SS-XLA                  | SS-XLA                             |
| Grade           | A/B                                | A/B                                      | A/B                                | A/B                     | A/B                                |
| Origin          | JAPAN,<br>PHILIPPINE,<br>INDONESIA | JAPAN,<br>PHILIPPINE,<br>INDONESIA,CHINA | JAPAN,<br>PHILIPPINE,<br>INDONESIA | JAPAN, CHINA            | JAPAN,<br>PHILIPPINE,<br>INDONESIA |
| PROCESSING TYPE | COOKED                             | COOKED                                   | COOKED                             | COOKED                  | COOKED                             |
| Packing type    | CARDBOARD BOX                      | CARDBOARD BOX                            | CARDBOARD BOX                      | CARDBOARD BOX           | CARDBOARD BOX                      |
| Net Weight      | 20KG/ctn                           | 15 or 20KG/ctn                           | 20KG/ctn                           | 15kg/ctn                | 20kg                               |
| MOQ             | 20ft/40ft Ref container            | 20ft/40ft Ref container                  | 20ft/40ft Ref container            | 20ft/40ft Ref container | 20ft/40ft Ref container            |

# SST CORPORATION JAPAN

| Dried Smoked<br>Fish-SLICE            | Dried Smoked<br>Fish-SHAVING          | Dried Smoked<br>Fish-POWDER           | Dried Smoked<br>Fish-GRAINDED         | Dried Smoked<br>Fish-BLACKMEAT |
|---------------------------------------|---------------------------------------|---------------------------------------|---------------------------------------|--------------------------------|
| THICK CUT                             | THIN CUT                              | POWDER                                | GRAIN                                 | TISII-DEAGRAMEAT               |
|                                       |                                       |                                       |                                       |                                |
| А                                     | А                                     | А                                     | А                                     | А                              |
| JAPAN, PHILIPPINE,<br>INDONESIA,CHINA | JAPAN, PHILIPPINE,<br>INDONESIA,CHINA | JAPAN, PHILIPPINE,<br>INDONESIA,CHINA | JAPAN, PHILIPPINE,<br>INDONESIA,CHINA | PHILIPPINE                     |
| COOKED                                | COOKED                                | COOKED                                | COOKED                                | COOKED                         |
| CARDBOARD BOX<br>WITH BAG             | CARDBOARD BOX<br>WITH BAG             | CARDBOARD BOX<br>WITH BAG             | CARDBOARD BOX<br>WITH BAG             | CARDBOARD BOX                  |
|                                       |                                       |                                       |                                       |                                |
| 20ft/40ft Ref<br>container            | 20ft/40ft Ref<br>container            | 20ft/40ft Ref<br>container            | 20ft/40ft Ref<br>container            | 20ft/40ft Ref<br>container     |