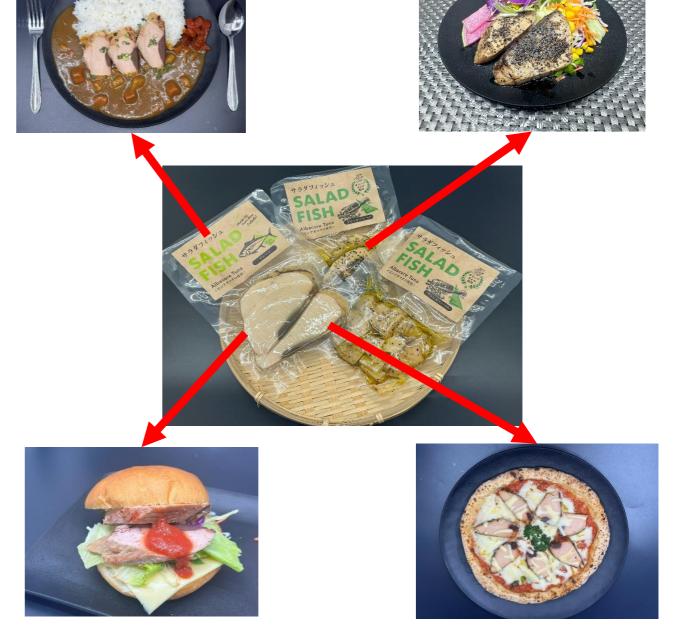

### **(SASHIMI)**

- 1. ALBACORE
- 2. YELLOWFIN
- 3. SKIPJACK
- 1) ROUND
  2) BROCK
  - 3) LOIN
  - 4) PLATE

SST CORPORATION JAPAN SST CORPORATION JAPAN